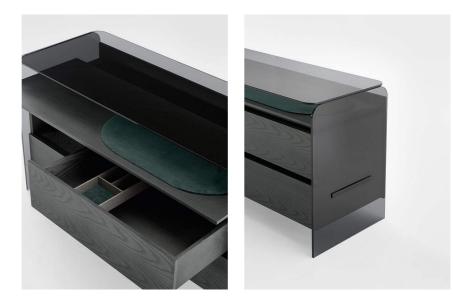

# Holly Comò

2020

Chest of drawers with two big drawers, one small drawer, open module and pull-out tray with velvet pad available as per samples. Drawers with total extraction runners. Structure and pull-out tray in either black open pore stained ash or grey smoke open pore stained ash. 10mm smoked "grigio Italia" or extralight glass top and sides. Metal parts in brushed black anodized aluminium. Grey wooden accessories tray with velvet bottom to be placed inside the drawers on request. Velvet finishes as per samples.