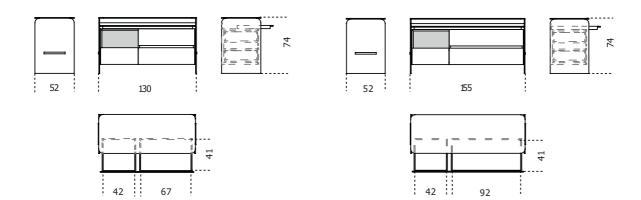

Cm (L x W x H) 130 x 52 x 74 155 x 52 x 74 Vassoio portaoggetti / Accessories tray 41 x 15 x 5 Inches (L x W x H)  $51\frac{1}{4} \times 20\frac{1}{2} \times 29\frac{1}{4}$   $61\frac{1}{4} \times 20\frac{1}{2} \times 29\frac{1}{4}$ Vassoio portaoggetti / Accessories tray  $16\frac{1}{4} \times 6 \times 2$ 