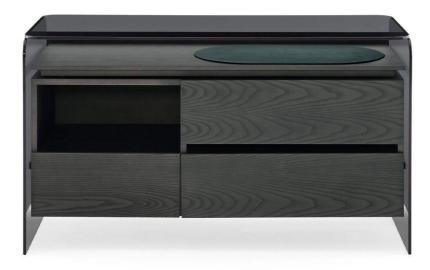

# Holly Comò

2020

Chest of drawers with two big drawers, one small drawer, open module and pull-out tray with velvet pad available as per samples. Drawers with total extraction runners. Structure and pull-out tray in either black open pore stained ash or grey smoke open pore stained ash. 10mm smoked "grigio Italia" or extralight glass top and sides. Metal parts in brushed black anodized aluminium. Grey wooden accessories tray with velvet bottom to be placed inside the drawers on request. Velvet finishes as per samples.

Cm (L x W x H) 130 x 52 x 74 155 x 52 x 74 Vassoio portaoggetti / Accessories tray 41 x 15 x 5 Inches (L x W x H)  $51\frac{1}{4} \times 20\frac{1}{2} \times 29\frac{1}{4}$   $61\frac{1}{4} \times 20\frac{1}{2} \times 29\frac{1}{4}$ Vassoio portaoggetti / Accessories tray  $16\frac{1}{4} \times 6 \times 2$ 